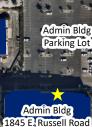

3 - 1845 E. Russell Rd is the first building on the left. Make a left heading North into the parking lot and utilize the door on the North side of the building for direct access to Conference Room 1A on the left.