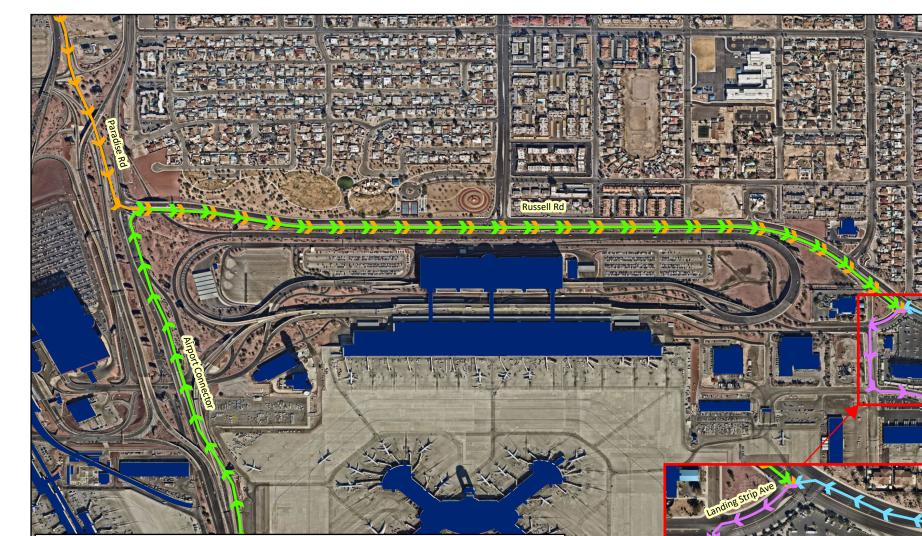

## **Directions to Conference Room 1A**

Located at the CCDOA Administration Building 1845 East Russell Road, Las Vegas, Nevada 89119

1a - From Tropicana Ave (East or West), head South on Paradise Rd, then East on E. Russell Rd.

1b - From I-215 (East or West), utilize Airport Connector Rd through the Northbound Tunnel, keeping right then left, following signage for Airport Bypass / Russell Rd-Air Cargo, then East on E. Russell Rd.

1c - From S. Eastern Ave (North or South), head West on E. Russell Rd.

2 Location: H:\GIS\Projects-24\AIR\AIR-005\Admin Building Directions.aprx

e: Monday, May 6, 2024

 $\rightarrow$ 

2 - At the intersection of E. Russell Rd and Landing Strip Ave, head Southwest on Landing Strip Ave, then make your first left to head South on Spencer St, and another left to head East on Joel Aller Dr.