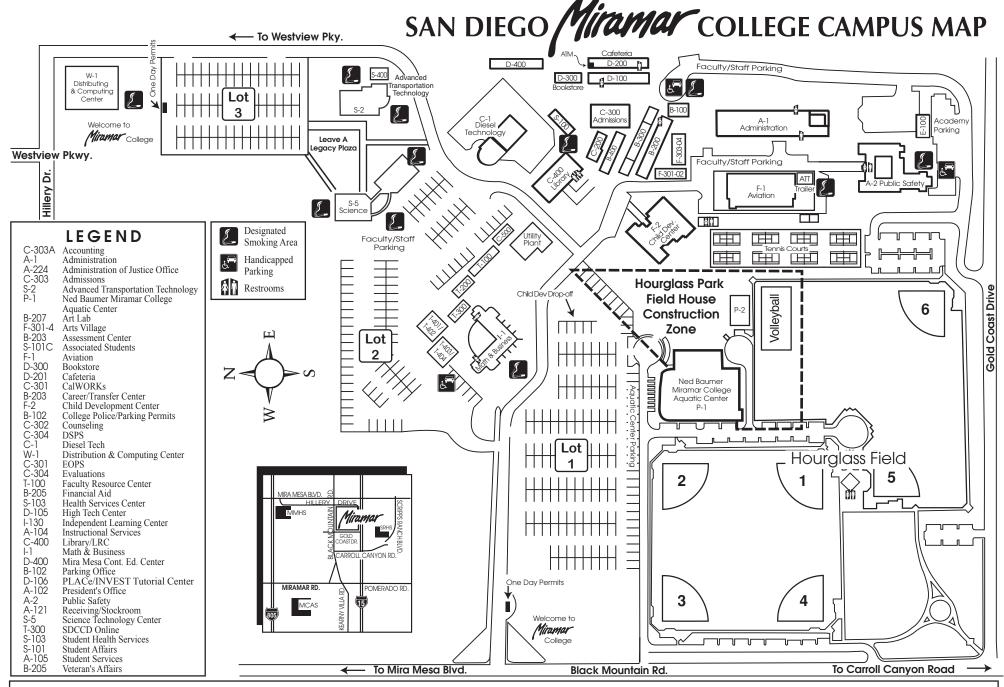

## 10440 Black Mountain Road, San Diego, CA 92126

Conveniently located west of I-15 in Mira Mesa. From downtown San Diego, take Hwy 163 north (becomes I-15); exit Carroll Canyon Road west; turn right on Black Mountain Road. • From Orange County, take I-5 south to 805; exit Mira Mesa Blvd. east; right on Black Mountain Rd. From Imperial County, take I-8 west to I-15 north (then follow above directions) • From Riverside County, take I-15 south (then follow directions above)