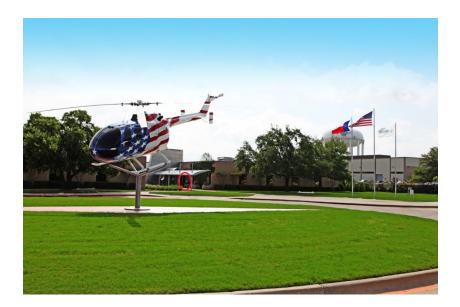

Airbus 2701 North Forum Drive Grand Prairie, Texas 75052

Located on the Grand Prairie Municipal Airport (GPM) (32.70°N / 97.05°W)

| 118.475 |
|---------|
| 128.55  |
| 121.15  |
|         |

Welcome...upon arrival at the AIRBUS main entrance, you will find adequate parking to the right (south) of the helicopter. The pedestrian entrance to the facility (reception) is marked with the red circle in the photograph. You will need to stop at the reception area just inside the glass doors to obtain your visitors badge. If you registered in advance, with your legal name and address, your visitors badge will be waiting for you. If you failed to register in advance, we will be required to run a short background check prior to issuing your visitors badge. <u>Please register in advance, it will make the process much quicker! In both instances, you will need a government issued photo ID to obtain your pass. PLEASE ENSURE YOU HAVE THE REQUIRED PHOTO ID, IT IS ABSOLUTELY REQUIRED FOR ADMITTANCE TO OUR FACILITY. The visitor badges will be collected at the completion of the event as you depart the facility.</u>