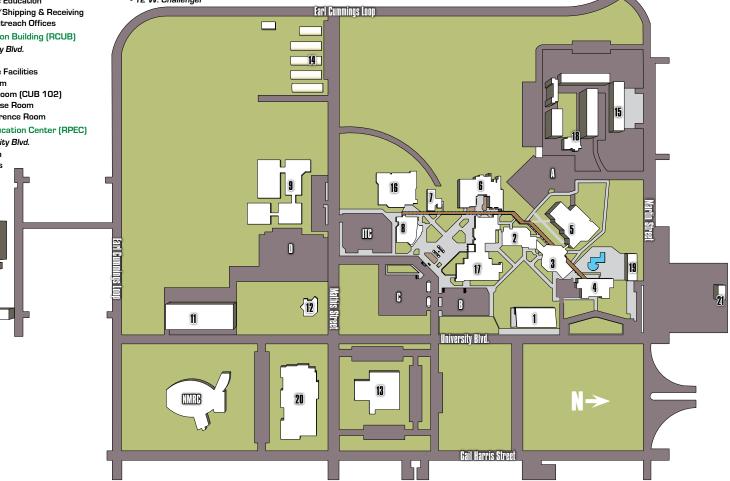

## **ENMU-Roswell Campus Map**

- 1. Student Services Center (RSSC)
  - 56 University Blvd.
  - · Admissions Office
  - · Advising and Retention Center
  - · Dual Enrollment Office
  - · Financial Aid Office
  - · New Student Relations
- Administration Center (RAC)
  - 52 University Blvd.
  - Board Room 135
  - Budget Office/Business Office/
  - · College Development Office
  - · Foundation Office
  - · Institutional Research
  - President
  - · Vice President for Academic Affairs
  - · Vice President for Business Affairs
- College Services Center (RCSC)
  - 52A University Blvd.
  - · Adult Basic Education
  - · Bookstore/Shipping & Receiving

  - Student Outreach Offices
- Campus Union Building (RCUB)
  - 48 University Blvd.
  - Cafeteria
  - · Conference Facilities Alcove Room Fireplace Room (CUB 102) Multipurpose Room **CUB Conference Room**
- Physical Education Center (RPEC)
  - 52B University Blvd.
  - Gymnasium
  - Intramurals

Instructional Center (RIC)

- 58A University Blvd.
- Liberal Arts
- · Portales Information Center
- · Testing Center
- Writing Center/Cougar Cafe
- 7. Campus Security
  - 5 Mars Rd.
- Performing Arts Center (RPAC)
  - 64 University Blvd.
  - Auditorium
- Lawrence C. Harris Occupational Technology Center (ROTC)
  - 20 W. Mathis
  - Career & Technical Education
  - · Customized Training
  - Small Business Development Center
- Aviation Maintenance Technology Center (RAMT)
  - 12 W. Challenger

- 11. Automotive & Welding Technology Center (RATC)
  - -78 University Blvd
  - Auto Mechanics
  - Welding
- 12. Child Development Center (RCDC)
  - 8 W. Mathis
- 13. Arts & Science Center (RASC)
  - 61 University Blvd.
  - · GEAR UP Offices
  - Fine Arts
  - Human Resources/Payroll
  - Special Services
- 14. Physical Plant Operations
  - 36, 34, 32, 30, 26 W. Mathis
  - · Facilities Office
  - Shop
  - Warehouse
  - · Quonset Huts
- 15. Residence Halls (vacant)

- Instructional Technology Center (RITC)
  - 23 W. Mathis
  - · Business & Science
  - · Computer Classrooms
  - Computer Commons
  - · Math and Science Success Center
- Science Lahs
- 17. Learning Resource Center (RLRC)
  - 58 University Blvd.
  - · Computer Services
  - Library
  - Media Services
  - Title V Offices
- 18. Sierra Vista Village (Housing Complex)
  - 32, 30, 26 W. Martin
  - 28 W. Martin (Clubhouse)

- 19. Swimming Pool/Pool House (RPOOL)
  - 20 W. Martin
- 20. Health Science Center (RHSC)
  - 75 University Blvd
  - Dental Clinic
  - · Student Health Services Suite 130
- 21. CDL/Test Center
  - 40 University Blvd.
- Parking Lot A A.
- Parking Lot B В.
- C. Parking Lot C
- Parking Lot D
- ITC Parking Lot NMRC. NM Rehabilitation Center
  - 72 Gail Harris