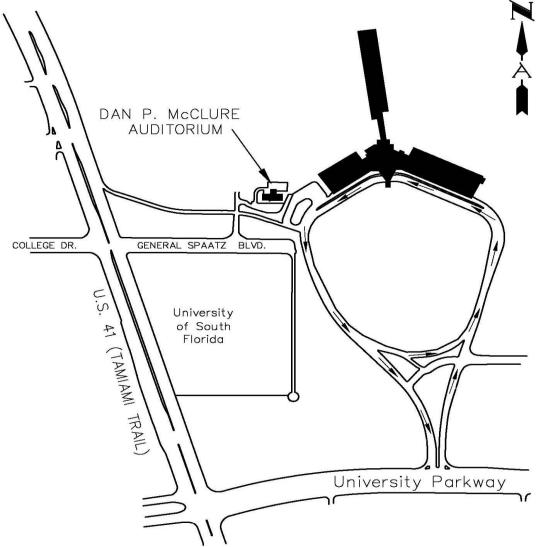

## Sarasota Bradenton International Airport Sarasota Manatee Airport Authority

Airport Authority offices are located on the third floor of the airport terminal. **(941-359-2770)** 

Main roadways to and from the airport include U.S. 41, U.S. 301, University Parkway, and Interstate 75 (exit 213). Airport main entrance is from University Parkway. (See map)

## Directions to Dan P. McClure Auditorium 5900 Airport Auditorium Lane, Sarasota From Bradenton

Turn east at U.S. 41 and General Spaatz Blvd. A left turn at the median break leads to the driveway into the auditorium. (See map)

## From I-75:

Take I-75 to Exit 213 heading west (University Parkway). Proceed 5 miles west on University Parkway, following signs to airport. Go PAST the airport entrance on University Parkway to U.S. 41, turn RIGHT (North). Turn RIGHT (east) at the next traffic light onto General Spaatz Blvd. A left turn at the median break leads to the driveway into the auditorium.